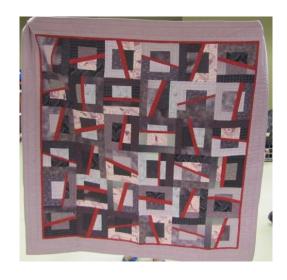

## **2017 Fall Quilt Retreat Project**

## Fabric Requirements:

- 20 5" width of fabric strips **OR** 12-14 fat quarters in a variety of light, medium and dark of one colour.
  - ❖ Also have a variety of designs small and large scale prints, solids etc.
- .5m of contrasting fabric for the "slashes".

## **Border fabrics**:

- You can either add one border or have a narrow inner border using the slash fabric and an outer border.
- You probably need about 2m for the outer border, which will also give you enough for the binding.

## Some good colour combinations for this quilt:

- Purple/Red
- Blue/Red
- Green/Red (if you want a Christmassy vibe)
- Yellow/Grey
- Blue/Pink
- Blue/Yellow
- Green/Pink

**IMPORTANT:** Whatever you choose, make sure that the "slash" fabric will be a high contrast to your block fabrics.